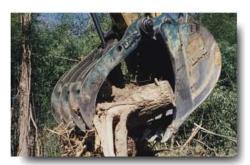

STICK MOUNTED AND BUCKET MOUNTED STYLES

CUSTOM DESIGNED TO MESH WITH ANY GIVEN BUCKET

STRAIGHT OR SERRATED TINES ARE AVAILABLE

HEAT TREATED ALLOY STEEL MAIN PIVOT PIN

**\*\*** CUSTOM MANUFACTURED FOR BOTH LEMAC AND COMPETITOR BUCKETS

**\*\*** AVAILABLE AS HYDRAULIC OR MECHANICAL BUCKET CLAMPS

QUENCHED AND TEMPERED ALLOY STEEL 130,000 psi MIN. YIELD, 360 - 440 BHN USED IN ENTIRE STRUCTURE OF CLAMP AND TINES

WIQUE CURVED DESIGN PROVIDES GREATER CAPACITY BETWEEN CLAMP AND BUCKET, AND PROMOTES BETTER PICKING ABILITY AND LOAD RETENTION.

**\*\*** EXCLUSIVE DOUBLE EAR DESIGN PREVENTS DAMAGE TO MAIN PIN

SUPPLIED WITH HEAT TREATED ALLOY STEEL MAIN PIN, WHICH REPLACES EXCAVATOR STICK PIN. MAIN PIVOT FITTED WITH BEARINGS + SEALS

STAY ARM ADJUSTS TO THREE WORKING LOCATIONS AND STORES CLAMP CONVENIENTLY WHEN NOT IN USE

**\*** AUXILIARY HYDRAULIC KITS AVAILABLE FOR USE WITH CLAMP.

**\***ENGINEERED TO MESH WITH TEETH MOST COMMONLY USED ON BUCKETS

MANUFACTURED IN PETERSBURG, VIRGINIA, U S A