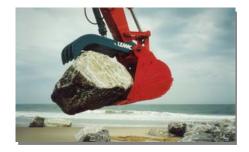

STICK MOUNTED AND BUCKET MOUNTED STYLES

CUSTOM DESIGNED TO MESH WITH ANY GIVEN BUCKET

STRAIGHT OR SERRATED TINES ARE AVAILABLE

HEAT TREATED ALLOY STEEL MAIN PIVOT PIN

**\*\*** CUSTOM MANUFACTURED FOR BOTH LEMAC AND COMPETITOR BUCKETS

**\*\*** AVAILABLE AS HYDRAULIC OR MECHANICAL BUCKET CLAMPS

QUENCHED AND TEMPERED ALLOY STEEL 130,000 psi MIN. YIELD, 360 - 440 BHN USED IN ENTIRE STRUCTURE OF CLAMP AND TINES

WIQUE CURVED DESIGN PROVIDES GREATER CAPACITY BETWEEN CLAMP AND BUCKET, AND PROMOTES BETTER PICKING ABILITY AND LOAD RETENTION.

**\*\*** EXCLUSIVE DOUBLE EAR DESIGN PREVENTS DAMAGE TO MAIN PIN

SUPPLIED WITH HEAT TREATED ALLOY STEEL MAIN PIN, WHICH REPLACES EXCAVATOR STICK PIN. MAIN PIVOT FITTED WITH BEARINGS + SEALS

STAY ARM ADJUSTS TO THREE WORKING LOCATIONS AND STORES CLAMP CONVENIENTLY WHEN NOT IN USE