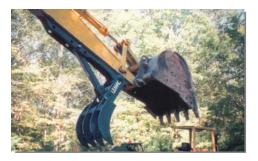

## LEMAC E-Z CLAMPS (STICK-MOUNTED)

MANUFACTURED FOR USE ON BACKHOE LOADERS, MINI EXCAVATORS AND HYDRAULIC EXCAVATORS FROM 20,000 - 100,000# OPERATING WEIGHT

**PROVIDES AN ECONOMICAL SOLUTION TO MATERIAL HANDLING AND LOADING PROBLEMS** 