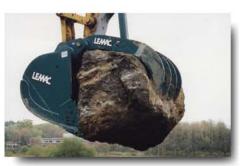

**\*\*** AVAILABLE AS HYDRAULIC OR MECHANICAL BUCKET CLAMPS

QUENCHED AND TEMPERED ALLOY STEEL 130,000 psi MIN. YIELD, 360 - 440 BHN USED IN ENTIRE STRUCTURE OF CLAMP AND TINES

WIQUE CURVED DESIGN PROVIDES GREATER CAPACITY BETWEEN CLAMP AND BUCKET, AND PROMOTES BETTER PICKING ABILITY AND LOAD RETENTION.

QUENCHED AND TEMPERED ALLOY STEEL 130,000 psi MIN. YIELD, 360 - 440 BHN USED IN ENTIRE STRUCTURE OF CLAMP AND TINES

**\*\*** AVAILABLE WITH STRAIGHT OR SERRATED TINES

**\*\*** LARGE DIAMETER ALLOY STEEL PIVOT AND STAY ARM PINS