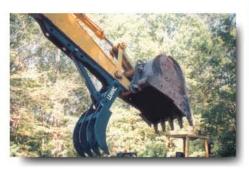

STICK MOUNTED AND BUCKET MOUNTED STYLES

CUSTOM DESIGNED TO MESH WITH ANY GIVEN BUCKET

STRAIGHT OR SERRATED TINES ARE AVAILABLE

HEAT TREATED ALLOY STEEL MAIN PIVOT PIN

**\*\*** CUSTOM MANUFACTURED FOR BOTH LEMAC AND COMPETITOR BUCKETS

**\*\*** AVAILABLE AS HYDRAULIC OR MECHANICAL BUCKET CLAMPS

QUENCHED AND TEMPERED ALLOY STEEL 130,000 psi MIN. YIELD, 360 - 440 BHN USED IN ENTIRE STRUCTURE OF CLAMP AND TINES

WIQUE CURVED DESIGN PROVIDES GREATER CAPACITY BETWEEN CLAMP AND BUCKET, AND PROMOTES BETTER PICKING ABILITY AND LOAD RETENTION.

**\*\*** EXCLUSIVE DOUBLE EAR DESIGN PREVENTS DAMAGE TO MAIN PIN

SUPPLIED WITH HEAT TREATED ALLOY STEEL MAIN PIN, WHICH REPLACES EXCAVATOR STICK PIN. MAIN PIVOT FITTED WITH BEARINGS + SEALS

STAY ARM ADJUSTS TO THREE WORKING LOCATIONS AND STORES CLAMP CONVENIENTLY WHEN NOT IN USE

**\*** AUXILIARY HYDRAULIC KITS AVAILABLE FOR USE WITH CLAMP.

**\***ENGINEERED TO MESH WITH TEETH MOST COMMONLY USED ON BUCKETS

MANUFACTURED IN PETERSBURG, VIRGINIA, U S A