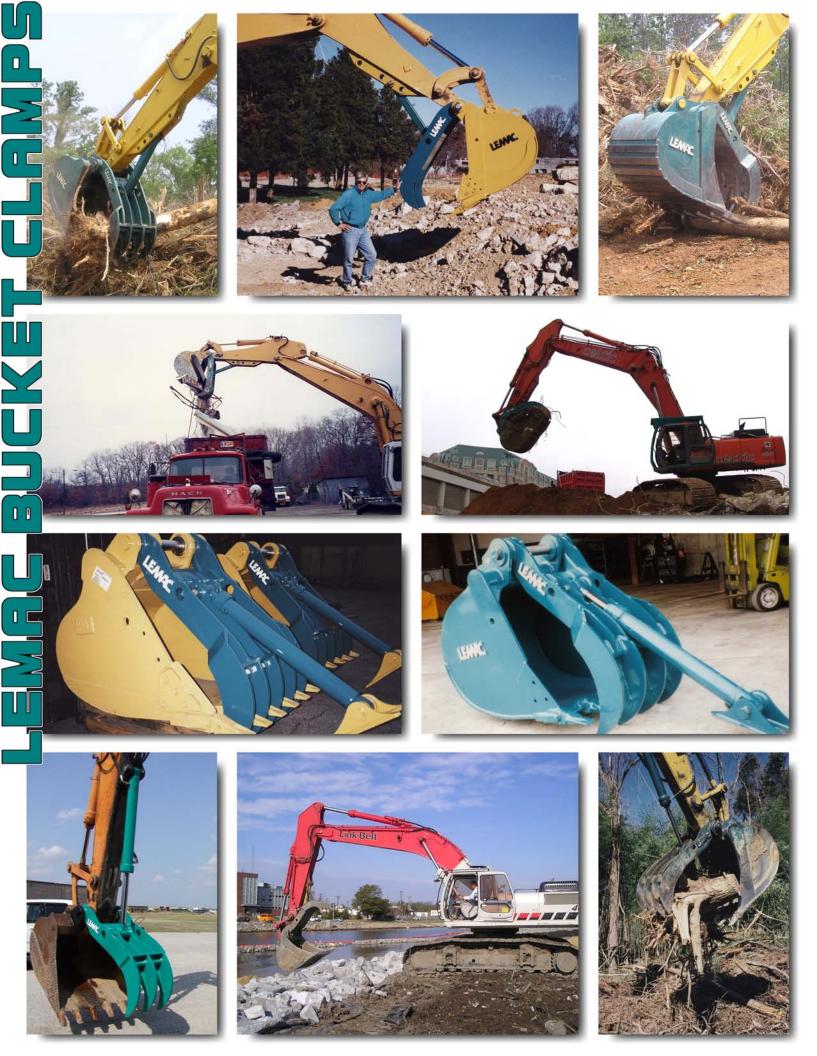

## LEMAC E-Z CLAMPS (STICK-MOUNTED)

MANUFACTURED FOR USE ON BACKHOE LOADERS, MINI EXCAVATORS AND HYDRAULIC EXCAVATORS FROM 20,000 - 100,000# OPERATING WEIGHT

**PROVIDES AN ECONOMICAL SOLUTION TO MATERIAL HANDLING AND LOADING PROBLEMS** 

QUENCHED AND TEMPERED ALLOY STEEL 130,000 psi MIN. YIELD, 360 - 440 BHN USED IN ENTIRE STRUCTURE OF CLAMP AND TINES

**\*\*** AVAILABLE WITH STRAIGHT OR SERRATED TINES

**\*\*** LARGE DIAMETER ALLOY STEEL PIVOT AND STAY ARM PINS

\*\* STAY ARM ADJUSTS TO THREE WORKING LOCATIONS AND STORES CLAMP NEATLY WHEN NOT IN USE

\*\* STORES AS A UNIT - NO NEED TO REMOVE STAY ARM

\* CUSTOM DESIGNED TO MESH WITH TEETH OF MOST COMMONLY USED BUCKET