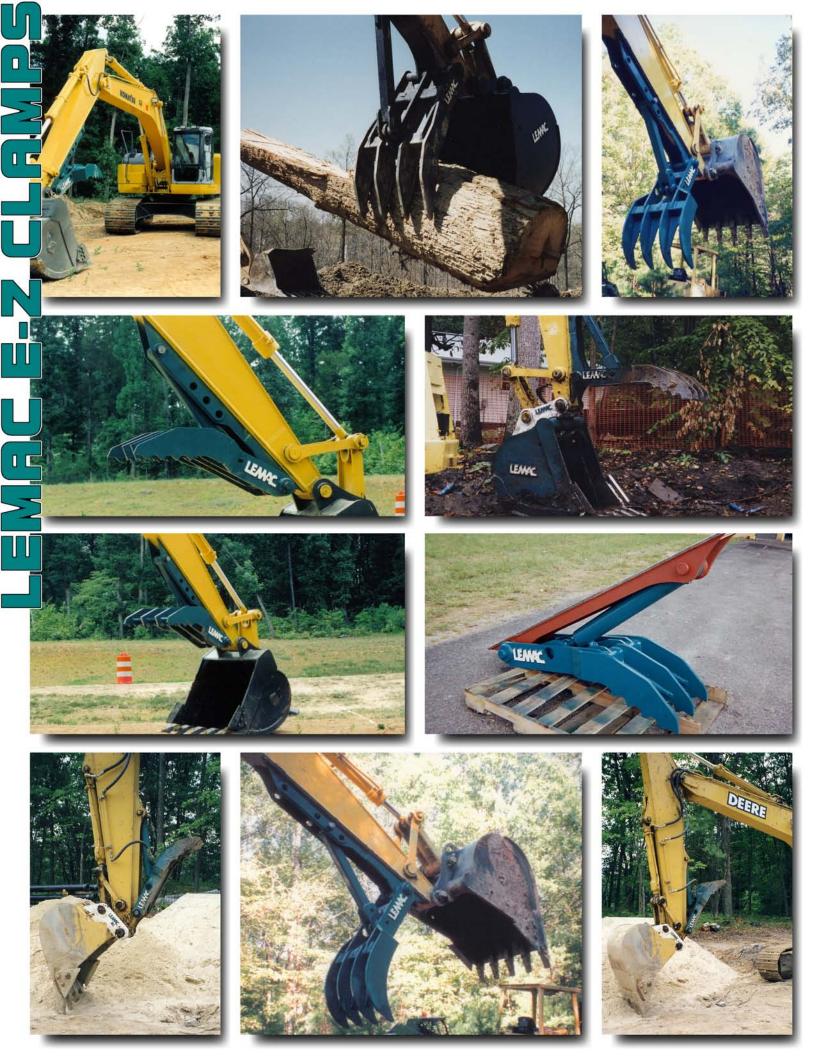

## LEMAC E-Z CLAMPS (STICK-MOUNTED)

MANUFACTURED FOR USE ON BACKHOE LOADERS, MINI EXCAVATORS AND HYDRAULIC EXCAVATORS FROM 20,000 - 100,000# OPERATING WEIGHT

**PROVIDES AN ECONOMICAL SOLUTION TO MATERIAL HANDLING AND LOADING PROBLEMS** 

STICK MOUNTED AND BUCKET MOUNTED STYLES

CUSTOM DESIGNED TO MESH WITH ANY GIVEN BUCKET

STRAIGHT OR SERRATED TINES ARE AVAILABLE

HEAT TREATED ALLOY STEEL MAIN PIVOT PIN

**\*\*** CUSTOM MANUFACTURED FOR BOTH LEMAC AND COMPETITOR BUCKETS

**\*\*** AVAILABLE AS HYDRAULIC OR MECHANICAL BUCKET CLAMPS

QUENCHED AND TEMPERED ALLOY STEEL 130,000 psi MIN. YIELD, 360 - 440 BHN USED IN ENTIRE STRUCTURE OF CLAMP AND TINES

WIQUE CURVED DESIGN PROVIDES GREATER CAPACITY BETWEEN CLAMP AND BUCKET, AND PROMOTES BETTER PICKING ABILITY AND LOAD RETENTION.

**\*\*** EXCLUSIVE DOUBLE EAR DESIGN PREVENTS DAMAGE TO MAIN PIN

SUPPLIED WITH HEAT TREATED ALLOY STEEL MAIN PIN, WHICH REPLACES EXCAVATOR STICK PIN. MAIN PIVOT FITTED WITH BEARINGS + SEALS

STAY ARM ADJUSTS TO THREE WORKING LOCATIONS AND STORES CLAMP CONVENIENTLY WHEN NOT IN USE