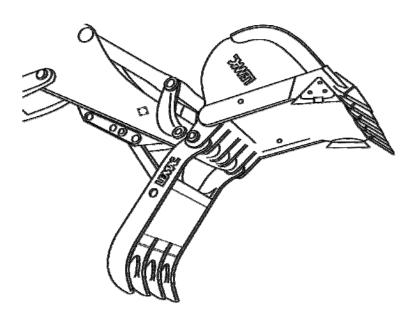

## LEMAC E-Z CLAMPS (STICK-MOUNTED)

MANUFACTURED FOR USE ON BACKHOE LOADERS, MINI EXCAVATORS AND HYDRAULIC EXCAVATORS FROM 20,000 - 100,000# OPERATING WEIGHT

**PROVIDES AN ECONOMICAL SOLUTION TO MATERIAL HANDLING AND LOADING PROBLEMS** 

QUENCHED AND TEMPERED ALLOY STEEL 130,000 psi MIN. YIELD, 360 - 440 BHN USED IN ENTIRE STRUCTURE OF CLAMP AND TINES

**\*\*** AVAILABLE WITH STRAIGHT OR SERRATED TINES

**\*\*** LARGE DIAMETER ALLOY STEEL PIVOT AND STAY ARM PINS

\*\* STAY ARM ADJUSTS TO THREE WORKING LOCATIONS AND STORES CLAMP NEATLY WHEN NOT IN USE

\*\* STORES AS A UNIT - NO NEED TO REMOVE STAY ARM

\* CUSTOM DESIGNED TO MESH WITH TEETH OF MOST COMMONLY USED BUCKET