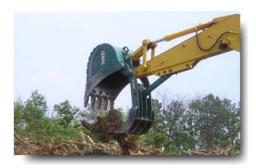

STICK MOUNTED AND BUCKET MOUNTED STYLES

CUSTOM DESIGNED TO MESH WITH ANY GIVEN BUCKET

STRAIGHT OR SERRATED TINES ARE AVAILABLE

HEAT TREATED ALLOY STEEL MAIN PIVOT PIN

**\*\*** CUSTOM MANUFACTURED FOR BOTH LEMAC AND COMPETITOR BUCKETS

**\*\*** AVAILABLE AS HYDRAULIC OR MECHANICAL BUCKET CLAMPS

QUENCHED AND TEMPERED ALLOY STEEL 130,000 psi MIN. YIELD, 360 - 440 BHN USED IN ENTIRE STRUCTURE OF CLAMP AND TINES

WIQUE CURVED DESIGN PROVIDES GREATER CAPACITY BETWEEN CLAMP AND BUCKET, AND PROMOTES BETTER PICKING ABILITY AND LOAD RETENTION.

**\*\*** EXCLUSIVE DOUBLE EAR DESIGN PREVENTS DAMAGE TO MAIN PIN

SUPPLIED WITH HEAT TREATED ALLOY STEEL MAIN PIN, WHICH REPLACES EXCAVATOR STICK PIN. MAIN PIVOT FITTED WITH BEARINGS + SEALS

STAY ARM ADJUSTS TO THREE WORKING LOCATIONS AND STORES CLAMP CONVENIENTLY WHEN NOT IN USE

**\*** AUXILIARY HYDRAULIC KITS AVAILABLE FOR USE WITH CLAMP.

**\***ENGINEERED TO MESH WITH TEETH MOST COMMONLY USED ON BUCKETS

MANUFACTURED IN PETERSBURG, VIRGINIA, U S A