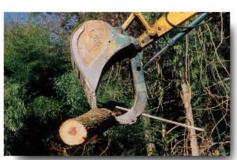

## LEMAC E-Z CLAMPS (STICK-MOUNTED)

MANUFACTURED FOR USE ON BACKHOE LOADERS, MINI EXCAVATORS AND HYDRAULIC EXCAVATORS FROM 20,000 - 100,000# OPERATING WEIGHT

**PROVIDES AN ECONOMICAL SOLUTION TO MATERIAL HANDLING AND LOADING PROBLEMS** 

QUENCHED AND TEMPERED ALLOY STEEL 130,000 psi MIN. YIELD, 360 - 440 BHN USED IN ENTIRE STRUCTURE OF CLAMP AND TINES

**\*\*** AVAILABLE WITH STRAIGHT OR SERRATED TINES

**\*\*** LARGE DIAMETER ALLOY STEEL PIVOT AND STAY ARM PINS

\*\* STAY ARM ADJUSTS TO THREE WORKING LOCATIONS AND STORES CLAMP NEATLY WHEN NOT IN USE

\*\* STORES AS A UNIT - NO NEED TO REMOVE STAY ARM

\* CUSTOM DESIGNED TO MESH WITH TEETH OF MOST COMMONLY USED BUCKET

MANUFACTURED IN PETERSBURG, VIRGINIA, U S A