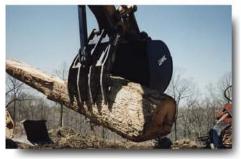

## LEMAC E-Z CLAMPS (STICK-MOUNTED)

MANUFACTURED FOR USE ON BACKHOE LOADERS, MINI EXCAVATORS AND HYDRAULIC EXCAVATORS FROM 20,000 - 100,000# OPERATING WEIGHT

**PROVIDES AN ECONOMICAL SOLUTION TO MATERIAL HANDLING AND LOADING PROBLEMS** 

QUENCHED AND TEMPERED ALLOY STEEL 130,000 psi MIN. YIELD, 360 - 440 BHN USED IN ENTIRE STRUCTURE OF CLAMP AND TINES

**\*\*** AVAILABLE WITH STRAIGHT OR SERRATED TINES

**\*\*** LARGE DIAMETER ALLOY STEEL PIVOT AND STAY ARM PINS

\*\* STAY ARM ADJUSTS TO THREE WORKING LOCATIONS AND STORES CLAMP NEATLY WHEN NOT IN USE

\*\* STORES AS A UNIT - NO NEED TO REMOVE STAY ARM

\* CUSTOM DESIGNED TO MESH WITH TEETH OF MOST COMMONLY USED BUCKET

MANUFACTURED IN PETERSBURG, VIRGINIA, U S A