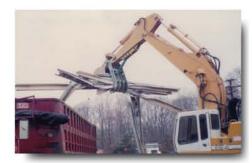

## LEMAC E-Z CLAMPS (STICK-MOUNTED)

MANUFACTURED FOR USE ON BACKHOE LOADERS, MINI EXCAVATORS AND HYDRAULIC EXCAVATORS FROM 20,000 - 100,000# OPERATING WEIGHT

**PROVIDES AN ECONOMICAL SOLUTION TO MATERIAL HANDLING AND LOADING PROBLEMS** 

QUENCHED AND TEMPERED ALLOY STEEL 130,000 psi MIN. YIELD, 360 - 440 BHN USED IN ENTIRE STRUCTURE OF CLAMP AND TINES

**\*\*** AVAILABLE WITH STRAIGHT OR SERRATED TINES

**\*\*** LARGE DIAMETER ALLOY STEEL PIVOT AND STAY ARM PINS

\*\* STAY ARM ADJUSTS TO THREE WORKING LOCATIONS AND STORES CLAMP NEATLY WHEN NOT IN USE

\*\* STORES AS A UNIT - NO NEED TO REMOVE STAY ARM

\* CUSTOM DESIGNED TO MESH WITH TEETH OF MOST COMMONLY USED BUCKET

MANUFACTURED IN PETERSBURG, VIRGINIA, U S A