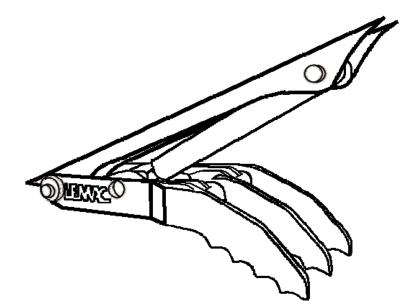

STICK MOUNTED AND BUCKET MOUNTED STYLES

CUSTOM DESIGNED TO MESH WITH ANY GIVEN BUCKET

STRAIGHT OR SERRATED TINES ARE AVAILABLE

HEAT TREATED ALLOY STEEL MAIN PIVOT PIN

**\*\*** CUSTOM MANUFACTURED FOR BOTH LEMAC AND COMPETITOR BUCKETS

**\*\*** AVAILABLE AS HYDRAULIC OR MECHANICAL BUCKET CLAMPS

QUENCHED AND TEMPERED ALLOY STEEL 130,000 psi MIN. YIELD, 360 - 440 BHN USED IN ENTIRE STRUCTURE OF CLAMP AND TINES

WIQUE CURVED DESIGN PROVIDES GREATER CAPACITY BETWEEN CLAMP AND BUCKET, AND PROMOTES BETTER PICKING ABILITY AND LOAD RETENTION.

**\*\*** EXCLUSIVE DOUBLE EAR DESIGN PREVENTS DAMAGE TO MAIN PIN

SUPPLIED WITH HEAT TREATED ALLOY STEEL MAIN PIN, WHICH REPLACES EXCAVATOR STICK PIN. MAIN PIVOT FITTED WITH BEARINGS + SEALS

STAY ARM ADJUSTS TO THREE WORKING LOCATIONS AND STORES CLAMP CONVENIENTLY WHEN NOT IN USE