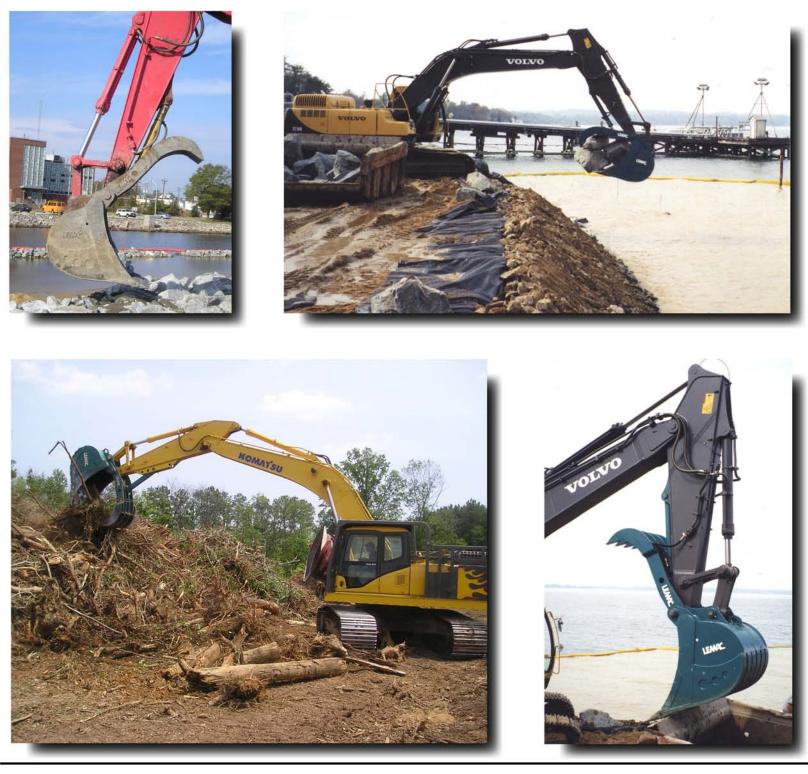

**\*** AUXILIARY HYDRAULIC KITS AVAILABLE FOR USE WITH CLAMP.

**\***ENGINEERED TO MESH WITH TEETH MOST COMMONLY USED ON BUCKETS

MANUFACTURED IN PETERSBURG, VIRGINIA, U S A