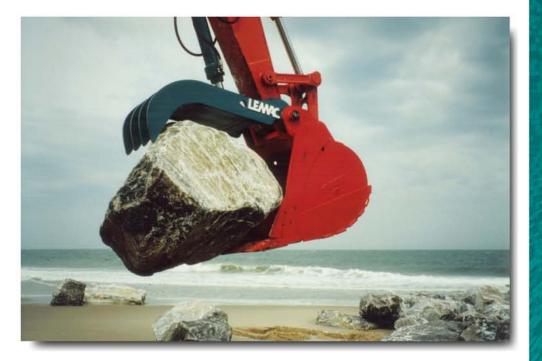

STICK MOUNTED AND BUCKET MOUNTED STYLES

CUSTOM DESIGNED TO MESH WITH ANY GIVEN BUCKET

STRAIGHT OR SERRATED TINES ARE AVAILABLE

HEAT TREATED ALLOY STEEL MAIN PIVOT PIN

**\*\*** CUSTOM MANUFACTURED FOR BOTH LEMAC AND COMPETITOR BUCKETS

**\*\*** AVAILABLE AS HYDRAULIC OR MECHANICAL BUCKET CLAMPS

QUENCHED AND TEMPERED ALLOY STEEL 130,000 psi MIN. YIELD, 360 - 440 BHN USED IN ENTIRE STRUCTURE OF CLAMP AND TINES

WIQUE CURVED DESIGN PROVIDES GREATER CAPACITY BETWEEN CLAMP AND BUCKET, AND PROMOTES BETTER PICKING ABILITY AND LOAD RETENTION.

**\*\*** EXCLUSIVE DOUBLE EAR DESIGN PREVENTS DAMAGE TO MAIN PIN

SUPPLIED WITH HEAT TREATED ALLOY STEEL MAIN PIN, WHICH REPLACES EXCAVATOR STICK PIN. MAIN PIVOT FITTED WITH BEARINGS + SEALS

STAY ARM ADJUSTS TO THREE WORKING LOCATIONS AND STORES CLAMP CONVENIENTLY WHEN NOT IN USE

**\*** AUXILIARY HYDRAULIC KITS AVAILABLE FOR USE WITH CLAMP.

**\***ENGINEERED TO MESH WITH TEETH MOST COMMONLY USED ON BUCKETS

MANUFACTURED IN PETERSBURG, VIRGINIA, U S A