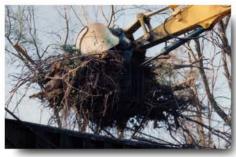

## LEMAC E-Z CLAMPS (STICK-MOUNTED)

MANUFACTURED FOR USE ON BACKHOE LOADERS, MINI EXCAVATORS AND HYDRAULIC EXCAVATORS FROM 20,000 - 100,000# OPERATING WEIGHT

**PROVIDES AN ECONOMICAL SOLUTION TO MATERIAL HANDLING AND LOADING PROBLEMS** 

QUENCHED AND TEMPERED ALLOY STEEL 130,000 psi MIN. YIELD, 360 - 440 BHN USED IN ENTIRE STRUCTURE OF CLAMP AND TINES

**\*\*** AVAILABLE WITH STRAIGHT OR SERRATED TINES

**\*\*** LARGE DIAMETER ALLOY STEEL PIVOT AND STAY ARM PINS

\*\* STAY ARM ADJUSTS TO THREE WORKING LOCATIONS AND STORES CLAMP NEATLY WHEN NOT IN USE

\*\* STORES AS A UNIT - NO NEED TO REMOVE STAY ARM

\* CUSTOM DESIGNED TO MESH WITH TEETH OF MOST COMMONLY USED BUCKET

MANUFACTURED IN PETERSBURG, VIRGINIA, U S A